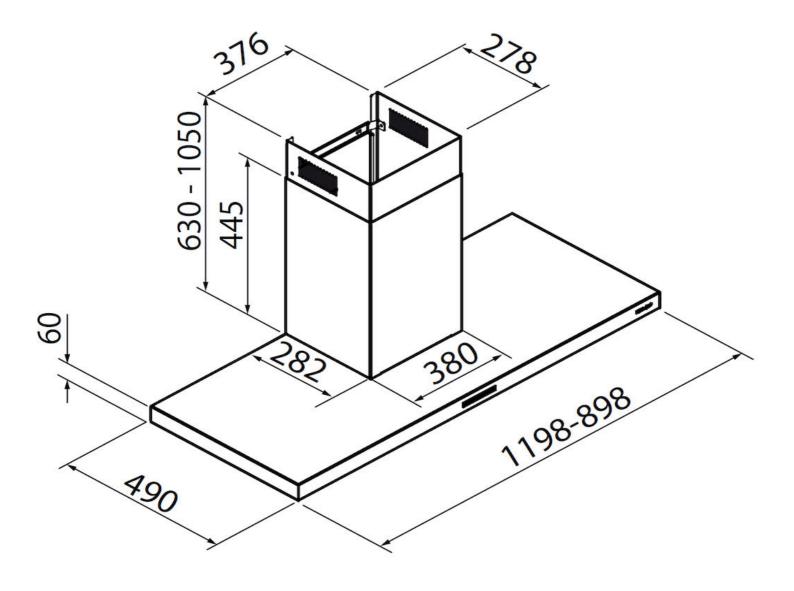

#### DETAILS

| Material         | AISI 304 stainless steel                                   |
|------------------|------------------------------------------------------------|
| Texture          | Brushed in line                                            |
| Chimney height   | 630 - 1050 mm                                              |
| Energy class     | A+                                                         |
| Product details  | Telescopic chimney                                         |
| Grease filters   | 2 grease filters                                           |
| Operation        | Suction hood (filtering mode with optional carbon filters) |
| Air exhaust hole | ø 120/150 mm                                               |
| Lighting         | LED lighting: 6 x 1W (5.600 kelvin)                        |

#### **TECHNICAL DATA**