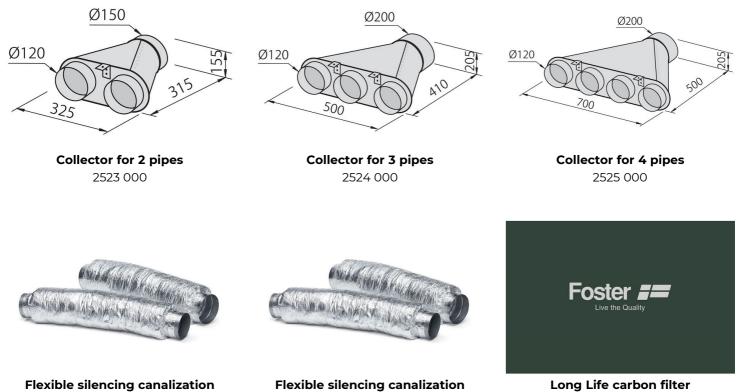

#### **OPTIONAL ACCESSORIES**

9700 602

Flexible silencing canalization 9700 603

Long Life carbon filter 9700 001